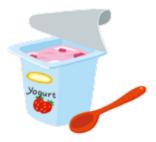

|  |  |  |  |

dog

cat

Name: \_

fish

bird

### **Activity Sheet Unit 10-2**

Name: \_\_\_\_\_

Look, circle and write.

1



u

t

S

\_\_\_\_un



t

u

V

\_\_\_\_mbrella

3



V

u

S

as e

4



u

S

t

\_\_\_iger

# **Activity Sheet Unit 11-1**

Look and write.

| Name: |
|-------|
| Data  |
| Date: |
|       |
|       |
|       |
|       |
|       |
|       |
|       |
| <br>  |
|       |
|       |
|       |
|       |
|       |
|       |
|       |
| <br>  |
|       |
|       |
|       |
|       |
|       |
|       |
|       |
|       |
|       |
|       |
|       |
|       |
|       |
|       |
|       |
|       |
| <br>  |
|       |
|       |
|       |

tree rock moon lake

### **Activity Sheet Unit 11-2**

Name: \_\_\_\_\_\_

Date: \_\_\_\_\_

#### Look, circle and write.

1



X

w y \_\_\_ogurt

2



Z

X

y

\_\_\_ebra

3



L

W

Z

\_\_\_olf

4



Z

X

W

fo\_\_\_\_

### **Activity Sheet Unit 12-1**

| Name:   | ·<br>· |
|---------|--------|
| Date: _ |        |

#### Read and circle.

1 fish







2 lake







8 bird







4 rock







5 cat







6 moon







### **Activity Sheet Unit 12-2**

| Name: |  |  |
|-------|--|--|
|       |  |  |
| Date: |  |  |

#### Read and circle.

sun tiger vase

wolf yogurt zebra

† 9 Z e p t 9 0 e a S k b S 0 a e r a n 9 u r f n W 0 n a k k † e Z b † u r t 0 9 ٧

b

a

m

C

d

٧

S