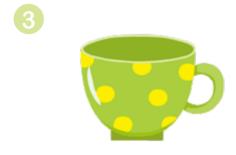

## **Activity Sheet Unit 1-1**

| Name: |  |
|-------|--|
| Dato: |  |

#### Look and write.







mom dad brother

### **Activity Sheet Unit 1-2**

Name: \_\_\_\_\_\_

Date: \_\_\_\_\_

Look, circle and write.



a c \_\_\_ed b



a \_\_\_\_nt b



a
c
b

### **Activity Sheet Unit 2-1**

| Name: |  |
|-------|--|
| Date: |  |

#### Look and write.







England Korea America

### **Activity Sheet Unit 2-2**

Name: \_\_\_\_\_

Date: \_\_\_\_\_

Look, circle and write.

1



d

e

f

\_\_\_\_ q q

2



f

9

d

\_\_\_\_ish

3



9

d

f

\_\_\_\_0

| Name: |  |
|-------|--|
|       |  |

Date: \_\_\_\_\_

#### Read and circle.









2
Korea







3 brother







4 England







6 mom







6 America







### **Activity Sheet Unit 3-2**

| Name: |  |
|-------|--|
| Date: |  |

#### Read and circle.

ant bed cup

dog egg fish

c u p j e s d

a u i s t d e

f z d o g m g

b h w o t j g

e o r q d e m

detkant

zksnvcl

m I f i s h a

# **Activity Sheet Unit 4-1**

|      |              | Date:     |  |
|------|--------------|-