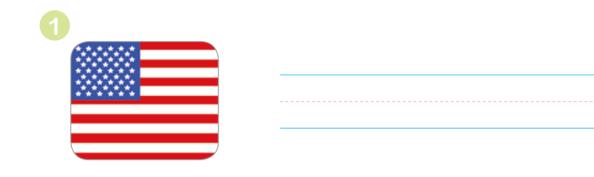

## **Activity Sheet Unit 1-1**

| Name: |  |
|-------|--|
| Dato: |  |

#### Look and write.







mom dad brother

### **Activity Sheet Unit 1-2**

Name: \_\_\_\_\_\_

Date: \_\_\_\_\_

Look, circle and write.



a c \_\_\_ed b



a \_\_\_\_nt b



a
c
b

### **Activity Sheet Unit 2-1**

| Name: |  |
|-------|--|
| Date: |  |

#### Look and write.







England Korea America

### **Activity Sheet Unit 2-2**

Name: \_\_\_\_\_

Date: \_\_\_\_\_

Look, circle and write.

1



d

e

f

\_\_\_\_ q q

2



f

9

d

\_\_\_\_ish

3



9

d

f

\_\_\_\_0

| Name: |  |
|-------|--|
|       |  |

Date: \_\_\_\_\_

#### Read and circle.









2
Korea







3 brother







4 England







6 mom







6 America







### **Activity Sheet Unit 3-2**

| Name: |  |
|-------|--|
| Date: |  |

#### Read and circle.

ant bed cup

dog egg fish

c u p j e s d

a u i s t d e

f z d o g m g

b h w o t j g

e o r q d e m

detkant

zksnvcl

m I f i s h a

# **Activity Sheet Unit 4-1**

|      |              | Date:     |  |
|------|--------------|-----------|--|
| Lool | c and write. |           |  |
| 1    |              |           |  |
| 2    |